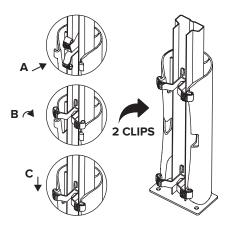

#### Using standard clips for open-back uprights

Insert first clip into the back of the post (A). Turn the clip  $90^{\circ}$  (B) and slide the clip over the hooks on the guard (C). Repeat process for second clip.