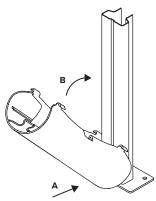

#### STEP 1

Slip base of guard onto upright (A) then pivot top of guard into place (B).