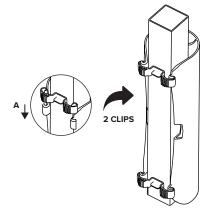

#### Using closed-tube clips for tubular uprights

Slide clip over the hooks on the guard (A). Repeat process for second clip.